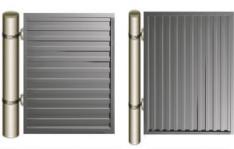

### **GATE OPTIONS**

- Easy Installation
- No Welding Required
- Standard & Heavy Duty Posts
- Custom Colors & Textures