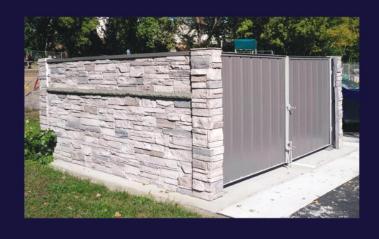

#### **MODULAR STONE DUMPSTER ENCLOSURES**

Modular enclosures offer a range of benefits that traditional enclosures simply can't match. Not only is it easier and faster to install, but it also provides a realistic appearance that costs only a fraction of what a traditional masonry system would.

# **CHOICE ENCLOSURES KEY BENEFITS**

Our Enclosure Kits feature an easy-to-install framing system that is self-supporting. Most installations can be completed in a day.

Compared to the costs of traditional masonry units, you save an average of 50% when you factor in the cost of labor and materials.

Choose from a variety of sizes, heights, textures and stone colors to fit the needs of your busines. Custom styles and colors are available.

Our stone enclosures are durable and have a clean interior appearance which makes it easier to clean & less overall maintenance.