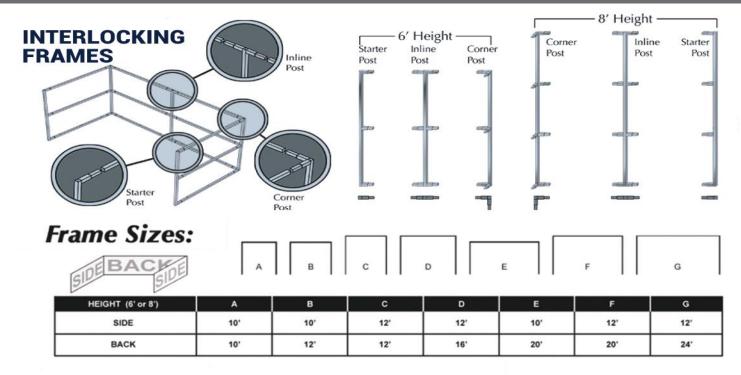

# **COMPONENTS OVERVIEW**

## **MODULAR FRAMING**

- Fast Simple Installation
- Self Supporting No post Needed
- Strong 2" Tubular Steel
- Available in 6' & 8' Heights