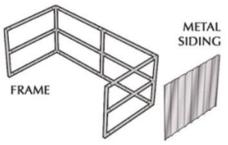

# **COMPONENTS OVERVIEW**

## **MODULAR FRAMING**

- Fast Simple Installation
- Self Supporting No post Needed
- Strong 2" Tubular Steel
- Available in 6' & 8' Heights

## **REALISTIC SIDING**

- Realistic Stone Appearance
- 10 Year Warranty
- Custom Colors & Textures
- Ability to Match Structures