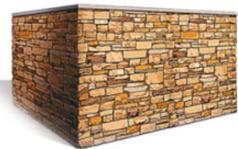

#### **CUSTOM COLOR CHOICES TO FIT YOUR DESIGN STYLES**

**FIELDSTONE** 

**EASY INSTALL URESTONE 4'x8' STONE PANELS** 

Choose from a variety of sizes, heights, textures and stone colors to fit the needs of your busines. Custom styles and colors are available.

Our stone enclosures are durable and have a clean interior appearance which makes it easier to clean & less overall maintenance.

## **REALISTIC SIDING**

- Realistic Stone Appearance
- 10 Year Warranty
- Custom Colors & Textures
- Ability to Match Structures