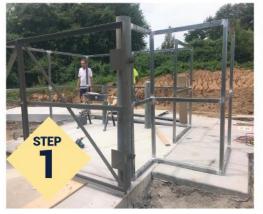

# **FRAMING INSTALLATION OVERVIEW**

Slide together the interlocking frames easily and bolt the base directly onto any surface.

Attach the metal sidings onto the frame to provide a surface for the stone and brick.