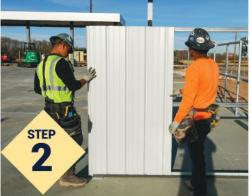

# **FRAMING INSTALLATION OVERVIEW**

Slide together the interlocking frames easily and bolt the base directly onto any surface.

Attach the metal sidings onto the frame to provide a surface for the stone and brick.