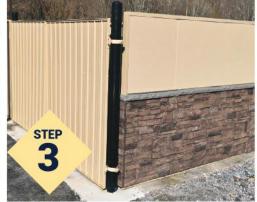

# **FRAMING INSTALLATION OVERVIEW**

Slide together the interlocking frames easily and bolt the base directly onto any surface.

Attach the metal sidings onto the frame to provide a surface for the stone and brick.

Install the Urestone brick or stone paneling onto the siding surface and install the gates.

**LEARN MORE** Choice Enclosures 9200 Latty Ave. Hazelwood, MO 63042 P: 314-524-2040