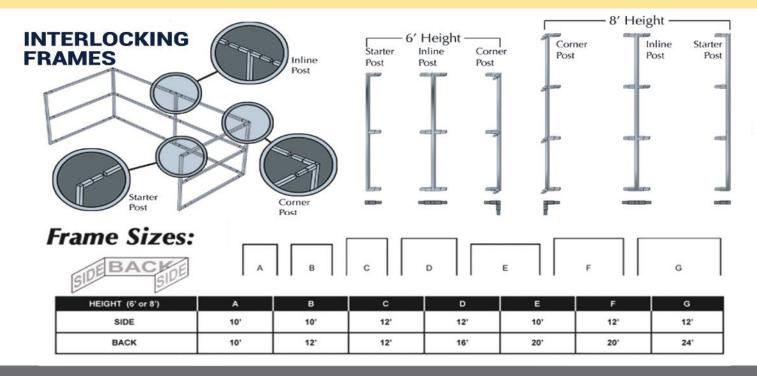

## **COMPONENTS OVERVIEW**

# **FRAMING INSTALLATION OVERVIEW**

Slide together the interlocking frames easily and bolt the base directly onto any surface.

Attach the metal sidings onto the frame to provide a surface for the stone and brick.